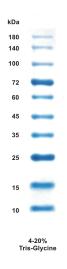

## **BlueClassic Prestained Protein Marker**

10-180 kDa

Ready-to-use prestained protein ladder

| Cat. No. | Amount     |
|----------|------------|
| PS-107   | 2 x 250 μl |

Migration Pattern

For in vitro use only!